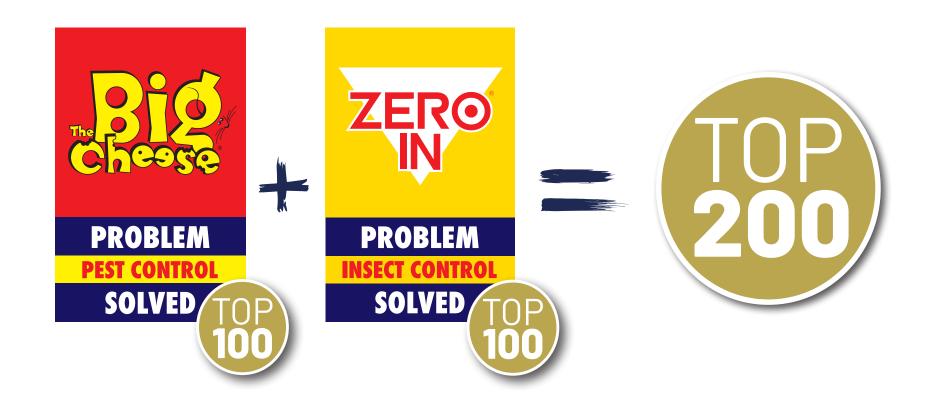

## Top 200 range summary

| Rodent Control |  |
|----------------|--|
| Baits          |  |
| Traps          |  |
| Live Catch     |  |
| Repellents     |  |
| Sonic          |  |

| Total Invoice |
|---------------|
| £2,625        |
|               |
|               |
|               |

**Indoor Insects** Ants Fleas Clothes Moths Bed Bugs Carpet Beetle Flies & Wasps Mosquitos

Wasps Flies Mosquitoes

**Outdoor Insects** Total Invoice £2,127

Retail £5,464

**Gross Margin** 54%