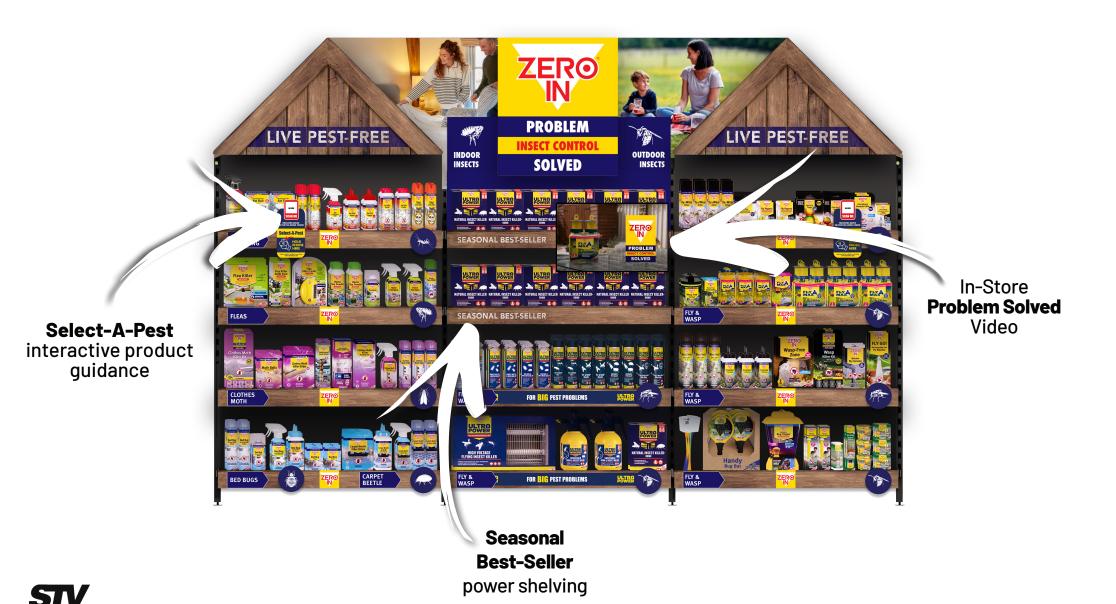

## **Zero In Insect Control**

LIVE PEST-FREE

#### Interactive Select-A-Pest

NFC and QR code link from the fixture to our unique Select-A-Pest interactive product guidance

User is never more than 3 clicks away from the best product solution

#### In-store Problem Solved Video

Addition of new POWER shelves to feature seasonal best sellers

In-store problem solved video content on dedicated TV video player to support the seasonal content

8 week campaigns Suggested promotional calendar