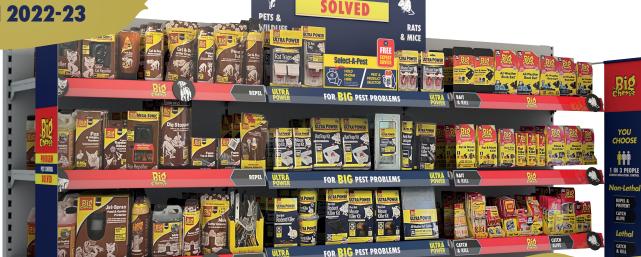

OVER 100 RETAILERS ACHIEVED AVERAGE SALES GROWTH OF

25%

**WITH TOP 100 DISPLAYS IN 2022-23** 



PEST CONTROL

**TOP 100 RETAILERS LOCK INTO** 

54%

GROSS MARGIN ON <u>ALL</u> PEST CONTROL FOR THE <u>WHOLE</u> SEASON





## **NEW FORMAT FOR 2024**

New merchandise displays & POS

New Seasonal Best-Seller video promotions

New interactive Select-A-Pest product selection



# The Big Cheese Pest Control





## **Zero In Insect Control**



LIVE PEST-FREE

#### Interactive Select-A-Pest

NFC and QR code link from the fixture to our unique Select-A-Pest interactive product guidance

User is never more than 3 clicks away from the best product solution





#### In-store Problem Solved Video

Addition of new POWER shelves to feature seasonal best sellers

In-store problem solved video content on dedicated TV video player to support the seasonal content







8 week campaigns Suggested