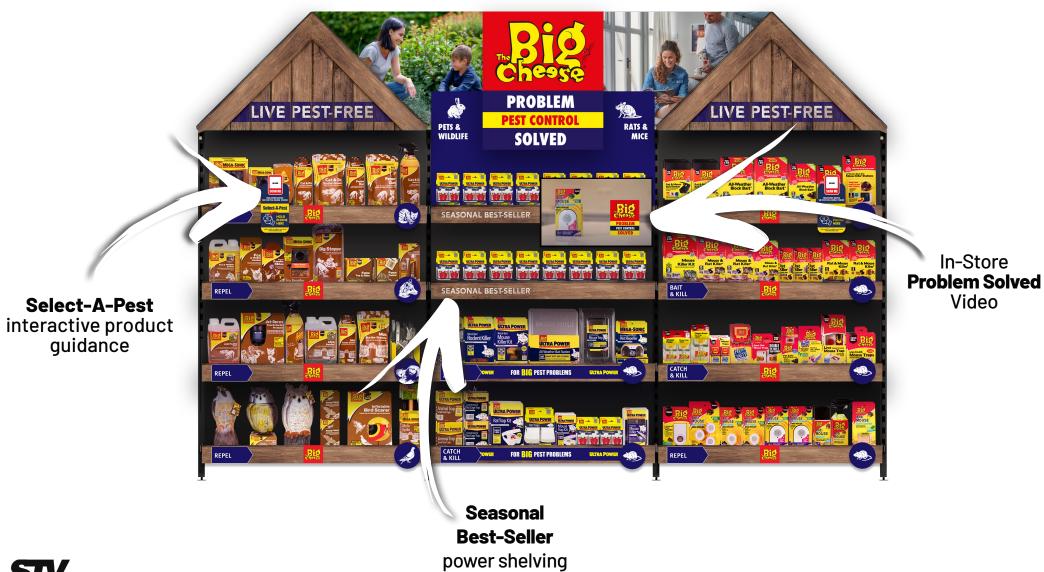

# The Big Cheese Pest Control

#### Interactive Select-A-Pest

NFC and QR code link from the fixture to our unique Select-A-Pest interactive product guidance

User is never more than 3 clicks away from the best product solution

#### In-store Problem Solved Video

Addition of new POWER shelves to feature seasonal best sellers

In-store problem solved video content on dedicated TV video player to support the seasonal content

8 week campaigns Suggested promotional calendar