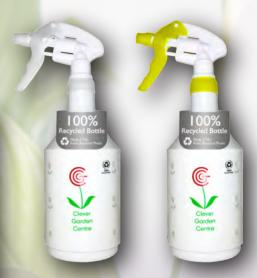

**STV031 Own Label Trigger Sprayer - 750ml** 

100% Recycled bottle made in the UK from post-consumer recycled **HDPE** 

Adjustable mist and jet spray options for versatile use

Free merchandising display with pallet orders

Re-usable 750ml bottle with embossed gradient markings

Colour-coded multi-purpose sprayers for home & garden use

Find out more at www.stvuk.com/customsprayer