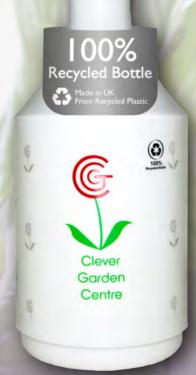

**STV031 Own Label Trigger Sprayer - 750ml** 

100% Recycled bottle made in the UK from post-consumer recycled **HDPE** 

Adjustable mist and jet spray options for versatile use

Free merchandising display with pallet orders

Four colour print design of label, company details and logo, with paper collar-tab callout of 100% recycled UK made messaging.

Fast delivery, typically within two weeks of artwork approval.

Free merchandising crate display, inclusive of POS header card