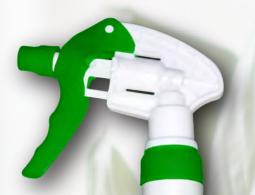

**STV031 Own Label Trigger Sprayer - 750ml** 

100% Recycled bottle made in the UK from post-consumer recycled **HDPE** 

Adjustable mist and jet spray options for versatile use

Free merchandising display with pallet orders

Re-usable 750ml bottle with embossed gradient markings

Colour-coded multi-purpose sprayers for home & garden use

Find out more at www.stvuk.com/customsprayer