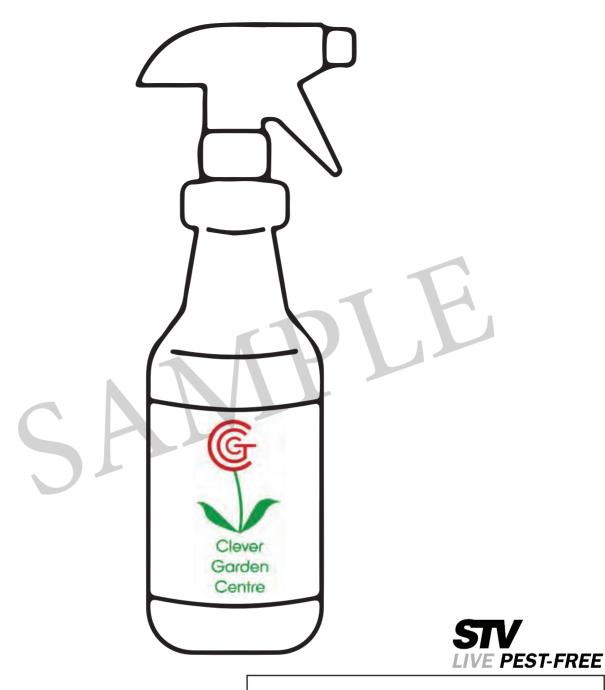

## STV031 OWN BRAND SPRAY BOTTLE

Date:

Company:

Colour: 4-Colour Print (CMYK) Label

NB: Colours are intended as a guide only and due to printing restrictions may not match the finished item.

Please check artwork thoroughly for spelling or other errors. STV International will not be held responsible for any discrepancies, once the artwork is approved.