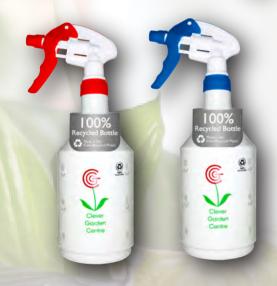

**STV031 Own Label Trigger Sprayer - 750ml** 

100% Recycled bottle made in the UK from post-consumer recycled **HDPE** 

Adjustable mist and jet spray options for versatile use

Free merchandising display with pallet orders

Re-usable 750ml bottle with embossed gradient markings

Colour-coded multi-purpose sprayers for home & garden use

Find out more at www.stvuk.com/customsprayer

## **Own Label Trigger Sprayers**

STV031 RRP £2.99 Trade £1.67 Inner 80 Pallet 480

Artwork produced at STV by our in-house design team. Simply provide your company logo and information via the artwork request form attached.

Four colour print design of label, company details and logo, with paper collar-tab callout of 100% recycled UK made messaging.

Fast delivery, typically within two weeks of artwork approval.

Free merchandising crate display, inclusive of POS header card